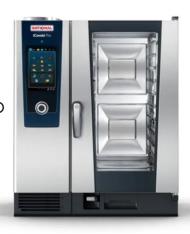

RATIONAL ICOMBI PRO 10x1/1GN and stand \*In stock Ready for delivery

TRUE HEAT RCF4 FRYER Natural Gas or LPG

TRUE HEAT RCT6-6G 600mm Griddle with Leg Stand

WASHTEC XG Glasswasher

SKOPE BME1200 Active Core 2 Door Display Fridge