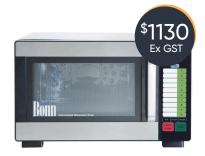

ROBAND E23RD 3x2 1/2GN Hot Food Display

BONN CM-1042T 1200w commercial microwave

ROBOT COUPE R211XL Ultra

WOODSON INDUCTION Single Hob WI.HBCT.1.2400

More products available in the warehouse, with many in stock ready to ship ASAP