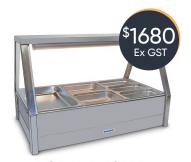

ROBAND E23RD 3x2 1/2GN Hot Food Display

BONN CM-1042T 1200w commercial microwave

ROBOT COUPE R211XL Ultra

WOODSON INDUCTION Single Hob WI.HBCT.1.2400

More products available in the warehouse, with many in stock ready to ship ASAP