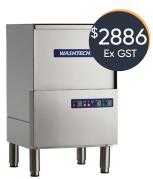

RATIONAL ICOMBI PRO 10x1/1GN and stand \*In stock Ready for delivery

TRUE HEAT RCF4 FRYER Natural Gas or LPG

TRUE HEAT RCT6-6G 600mm Griddle with Leg Stand

WASHTEC XG Glasswasher

SKOPE BME1200 Active Core 2 Door Display Fridge