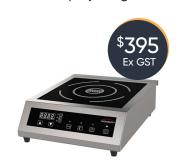

ROBAND E23RD 3x2 1/2GN Hot Food Display

BONN CM-1042T 1200w commercial microwave

ROBOT COUPE R211XL Ultra

WOODSON INDUCTION Single Hob WI.HBCT.1.2400

More products available in the warehouse, with many in stock ready to ship ASAP