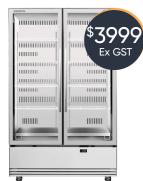

RATIONAL ICOMBI PRO 10x1/1GN and stand \*In stock Ready for delivery

TRUE HEAT RCF4 FRYER Natural Gas or LPG

TRUE HEAT RCT6-6G 600mm Griddle with Leg Stand

WASHTEC XG Glasswasher

SKOPE BME1200 Active Core 2 Door Display Fridge