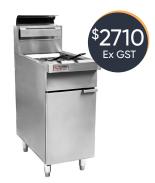

RATIONAL ICOMBI PRO 10x1/1GN and stand \*In stock Ready for delivery

TRUE HEAT RCF4 FRYER Natural Gas or LPG

TRUE HEAT RCT6-6G 600mm Griddle with Leg Stand

WASHTEC XG Glasswasher

SKOPE BME1200 Active Core 2 Door Display Fridge