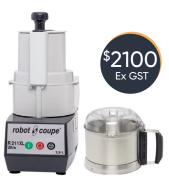

ROBAND E23RD 3x2 1/2GN Hot Food Display

BONN CM-1042T 1200w commercial microwave

ROBOT COUPE R211XL Ultra

WOODSON INDUCTION Single Hob WI.HBCT.1.2400

More products available in the warehouse, with many in stock ready to ship ASAP