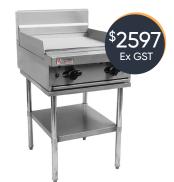

RATIONAL ICOMBI PRO 10x1/1GN and stand \*In stock Ready for delivery

TRUE HEAT RCF4 FRYER Natural Gas or LPG

TRUE HEAT RCT6-6G 600mm Griddle with Leg Stand

WASHTEC XG Glasswasher

SKOPE BME1200 Active Core 2 Door Display Fridge